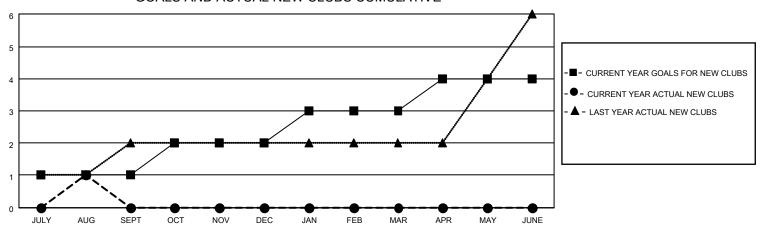

## MONTHLY MEMBERSHIP PROGRESS REPORT

LOCATION LEBANON District 351 Results as of: 8/31/2021

| Clubs                 |               |           |               | Members               |                        |                         |                                                    |
|-----------------------|---------------|-----------|---------------|-----------------------|------------------------|-------------------------|----------------------------------------------------|
| RESULTS FOR 2021-2022 |               |           |               | RESULTS FOR 2021-2022 |                        |                         |                                                    |
| QUARTER               | NEW CLUB GOAL | NEW CLUBS | DROPPED CLUBS | QUARTER MEME          | BER GROWTH NET<br>GOAL | MEMBER GROWTH<br>ACTUAL | DROPPED<br>MEMBERS ACTUAL<br>(including transfers) |
| JULY/AUG/SEPT         | 1             | 1         | 1             | JULY/AUG/SEPT         | 100                    | 95                      | 83                                                 |
| OCT/NOV/DEC           | 1             | 0         | 0             | OCT/NOV/DEC           | 55                     | 0                       | 0                                                  |
| JAN/FEB/MAR           | 1             | 0         | 0             | JAN/FEB/MAR           | 100                    | 0                       | 0                                                  |
| APR/MAY/JUNE          | 1             | 0         | 0             | APR/MAY/JUNE          | 45                     | 0                       | 0                                                  |

## GOALS AND ACTUAL NEW CLUBS CUMULATIVE

| DROPPED CLUBS: 1 |    | 26 CLUBS OF 115 ADDED 1 OR<br>MORE NEW MEMBERS | GENDER DISTRIBUTION                 |                                  |  |
|------------------|----|------------------------------------------------|-------------------------------------|----------------------------------|--|
|                  |    | NORE NEW MEMBERS                               | MALE<br>FEMALE                      | 1,185 (54.18%)<br>1,002 (45.82%) |  |
| DROPPED MEMBERS  |    |                                                | NON BINARY PREFER NOT TO ANSWER     | 0 (0.00%)                        |  |
| DECEASED         | 4  |                                                | THE ENTITY TO ANOWER                | 0 (0.0070)                       |  |
| CLUB CANCELLED   | 15 | CLICK HERE FOR CUMULATIVE                      | TOTAL FAMILY UNIT MEMBERS           | 917                              |  |
| OTHER            | 64 | MEMBERSHIP DATA                                |                                     |                                  |  |
| TOTAL 83         |    |                                                | FAMILY MEMBERS PAYING HALF DUES 595 |                                  |  |
|                  |    |                                                |                                     |                                  |  |