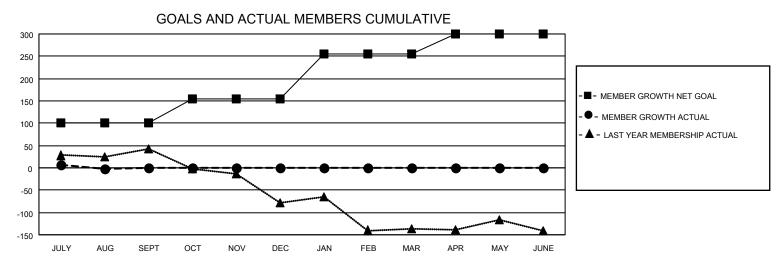

## MONTHLY MEMBERSHIP PROGRESS REPORT

LOCATION LEBANON District 351 Results as of: 8/31/2021

| Clubs                 |               |           |               | Members               |                        |                         |                                                    |
|-----------------------|---------------|-----------|---------------|-----------------------|------------------------|-------------------------|----------------------------------------------------|
| RESULTS FOR 2021-2022 |               |           |               | RESULTS FOR 2021-2022 |                        |                         |                                                    |
| QUARTER               | NEW CLUB GOAL | NEW CLUBS | DROPPED CLUBS | QUARTER MEME          | BER GROWTH NET<br>GOAL | MEMBER GROWTH<br>ACTUAL | DROPPED<br>MEMBERS ACTUAL<br>(including transfers) |
| JULY/AUG/SEPT         | 1             | 1         | 1             | JULY/AUG/SEPT         | 100                    | 95                      | 83                                                 |
| OCT/NOV/DEC           | 1             | 0         | 0             | OCT/NOV/DEC           | 55                     | 0                       | 0                                                  |
| JAN/FEB/MAR           | 1             | 0         | 0             | JAN/FEB/MAR           | 100                    | 0                       | 0                                                  |
| APR/MAY/JUNE          | 1             | 0         | 0             | APR/MAY/JUNE          | 45                     | 0                       | 0                                                  |